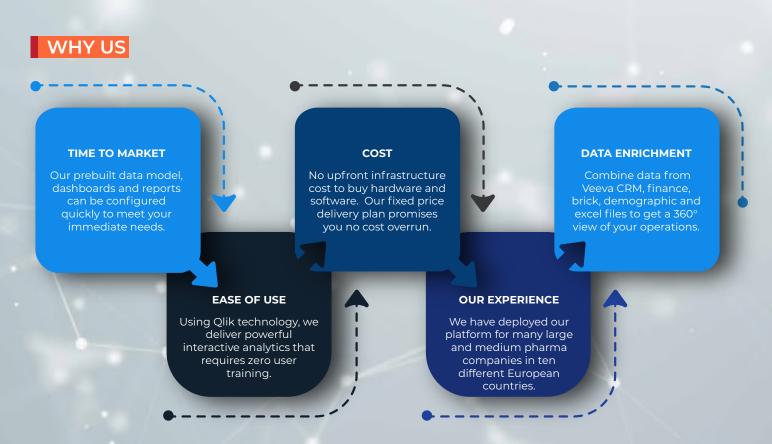

## **PLATFORM**

By building a powerful visualisation platform using Qlik Technology, we've been able to create a wealth of insights that will help determine your long-term strategy.

Our platform can be deployed on-premises or on the cloud, depending on your choice. The platform connects to your CRM and other data sources seamlessly to deliver you the analytics anywhere in the world by the click of a button without any hassle.